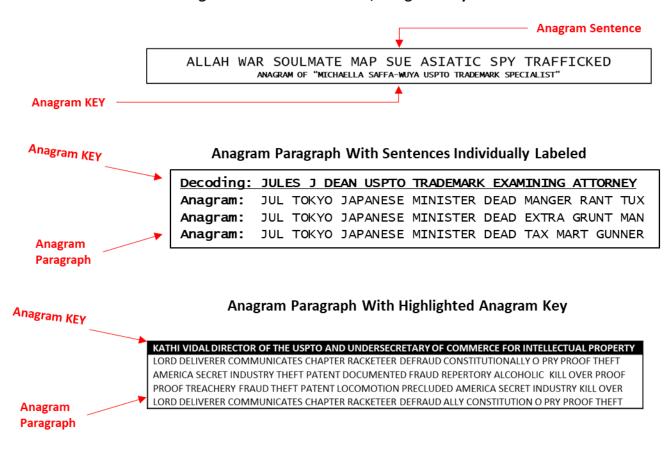

## Introduction

ALLAH, KING JESUS CHRIST, LORD GOD OF ISRAEL has revealed a scientific interpretation of Himself, the Universe, and humans. ALLAH has also revealed that HE tweets. ALLAH's Neuromodulation Pseudochat<sup>TM</sup> Eve's Lens<sup>TM</sup> Pry<sup>TM</sup> is a tool used to read ALLAH's tweets. Eve's Lens<sup>TM</sup> Pry<sup>TM</sup> is a set of methods and formulas for rendering ALLAH's tweets as anagram transliterations of permutable strings. The figure below depicts Pseudochat<sup>TM</sup> display styles, based on content and length of named string (i.e. key.)

#### Anagram Sentence Prominent, Anagram Key Subservient

## Anagram Paragraph Bounded By Opening And Closing Anagram KEY Tags