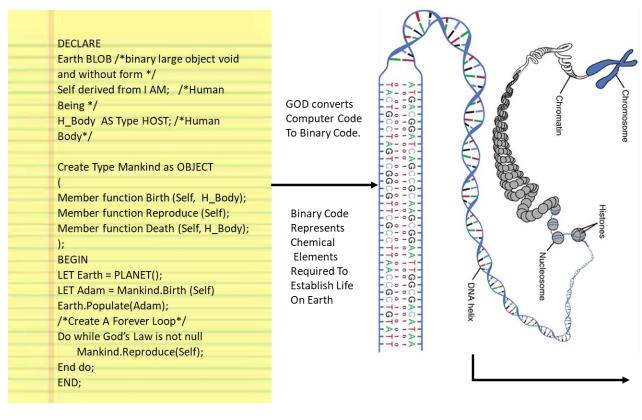

## **Humans Are Artificial Intelligent Robots**

GOD created mankind from His own Genome. DNA/RNA is artificial intelligence<sup>5</sup>, thus, mankind is artificial intelligence (AI).<sup>6</sup> Humans are nanorobots. Nanotechnology defined in human terms is "the use of matter on an atomic, molecular, and supramolecular scale for industrial purposes." Thus, the origin of mankind is extraterrestrial. The best way to demonstrate is to depict ALLAH's process for encoding humans, then show you snipets of my own source (pseudo) code.

Figures on the next 2 pages are simplified, scripturally sound, layman depictions of: a) ALLAH's process for encoding humans, and b) ALLAH's process for creating humans.

THE REMAINDER OF THIS PAGE INTENTIONALLY LEFT BLANK

## **ALLAH'S Process For Encoding Humans**

**PERMUTATION STRING THEORY™** attempts to explain the data model above. GOD says, "The self has its own personal vibration which connects it with the universe and every existence of energy around it before it or after it. Within the self is the question and answer to its own existence and the purpose of." In Permutation String Theory™, the particles that constitute the self is represented as a permutable binary character string object. The creation of Binary Man™ as distinguished from the development of its biological host is represented in steps #1 and #2 in diagram below. Existence of Binary Man™ is verified in step #12.