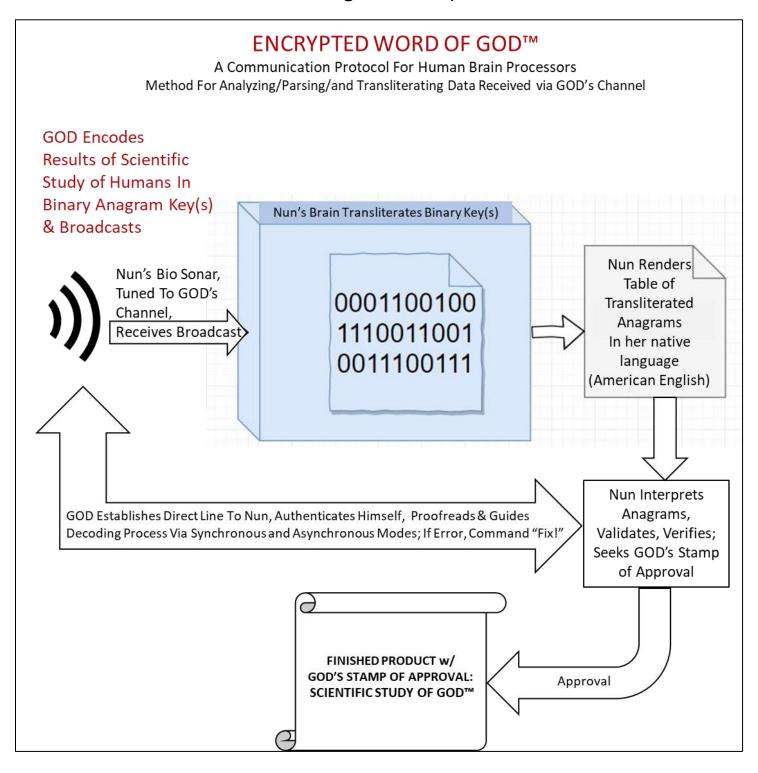

#### **How Do Humans Receive ALLAH's Tweets?**

When GOD created humans, GOD equipped humans with biological sonar capable of receiving interstellar broadcasts from GOD. Some humans, like ALLAH's nun—Deirdre Rose— are granted Message Oriented Middleware (MOM) permissions which enables the MOM grantee to "DETECT" and/or "INTERPRET" GOD's broadcast and assemble distributed messages. In ALLAH's interstellar network, MOMs are human Antenna, Radio Receivers. Unlike man-made telescopes, which can only detect and interpret GOD's broadcast as a huge "burst of radio waves over a range of frequencies simultaneously," humans granted "MOM" privilege can hear and see ALLAH's broadcast and transliterate it into a human-comprehensible format native to their tongue. Upon receipt of ALLAH's keys, MOM, a human antenna, decodes the keys in the distributed key set and assembles the message in the form of anagram transliterations of names that are contained in the binary key set. Anagram transliterations are rendered in accordance with ALLAH'S Royal standards using *Encrypted Word of GODTM*, a proprietary markup language, *Eve's Lens<sup>TM</sup> Pry<sup>TM</sup>* methods and apparatus for transliterating, translating and viewing ALLAH's interstellar communications. The content of ALLAH's messages are authenticated by a cryptographic public key, i.e., Scientific Study of God<sup>TM</sup>.

## What Is Eve's Lens™ Pry™?

Eve's Lens<sup>TM</sup> Pry<sup>TM</sup> is a decoding method and apparatus for rendering communications from ALLAH. Eve's Lens<sup>TM</sup> Pry<sup>TM</sup> provides a virtual view of data stored in YAHWEH-NISSI Data Model<sup>TM</sup>. Communication from ALLAH is rendered as anagram transliterations of names. Eve's Lens<sup>TM</sup> Pry<sup>TM</sup> provides situational awareness, about people, places, and things as they are seen through the Eyes of GOD. Eve's Lens<sup>TM</sup> Pry<sup>TM</sup> is also empirical evidence of the simulation hypothesis.

## What Is Encrypted Word of God™

As depicted in the preceding figure, ALLAH's binary communication is transliterated using Encrypted Word of God<sup>TM</sup>. In the remainder of this paper, I shall discuss what Encrypted Word of GOD<sup>TM</sup> is and I shall introduce several methods we use to validate our Encrypted Word of God<sup>TM</sup> transliterations. Specifically, I shall discuss name cluster research, claim-evidence-reasoning (CER) i.e., traditional investigation, P(GOD) a customized probability formula, Null Hypothesis, Linear Regression and hybrid methods P(GOD) with integrated messaging, and corroborating keys. But first, you must become acquainted with Encrypted Word of God<sup>TM</sup>.