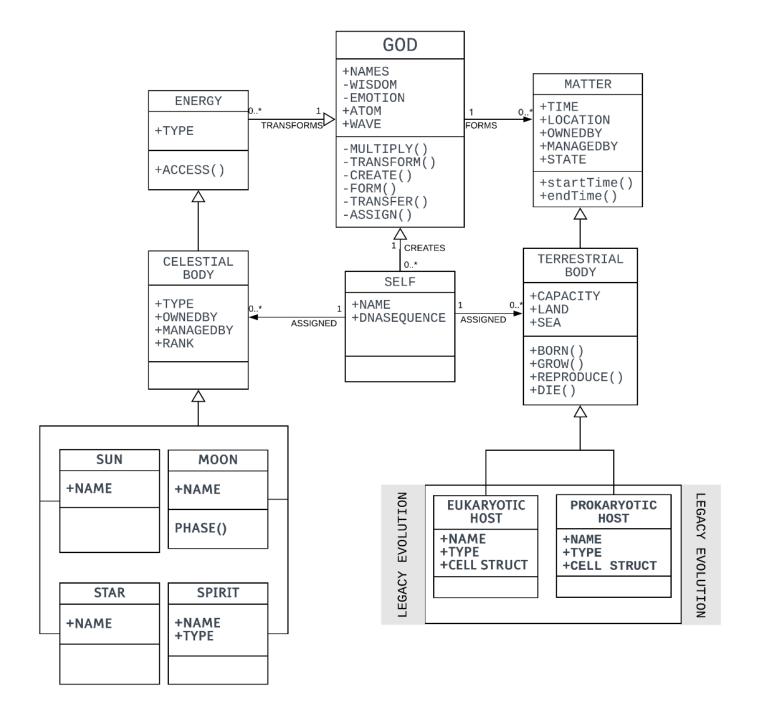

## The Framework of ALLAH's Technology

We explain the framework of ALLAH's technology using a conceptual metaphor taken from a software engineering paradigm—object-oriented design. GOD's technology operates on the major premise that GOD exists, GOD is of an object-oriented design, as are GOD's children—mankind and the universe.

"In cognitive linguistics, conceptual metaphor, or cognitive metaphor, refers to the understanding of one idea, or conceptual domain, in terms of another." The framework provides for an object model and a data model which allows mankind to view the world through the lens of an object-oriented model; in turn allowing mankind to see the world through the eyes of GOD.

## The Object Model: A Conceptual Metaphor Of Creation

#### The Data Model

Every object GOD creates has a name, attributes, methods, and events —which are preprogrammed, or dynamically programmed. If we apply the object model above to people, places, and things — a data model like the one shown on the next page results. The data model enables authorized humans to engage with ALLAH to learn about past, present and future events.