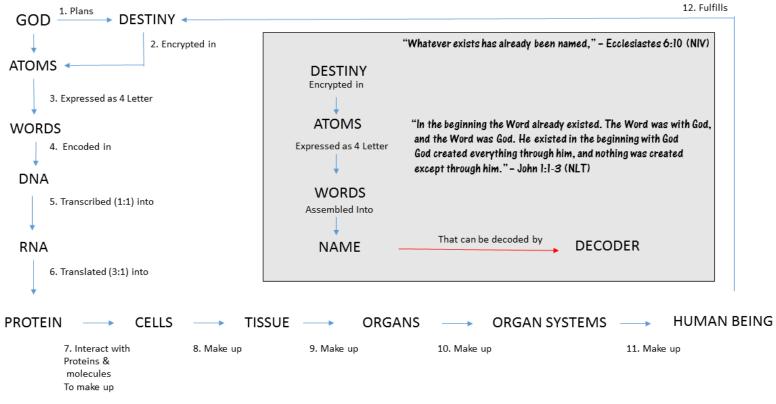

## **Humans Are Artificial Intelligent Robots**

GOD created mankind from His own Genome. DNA/RNA is artificial intelligence<sup>5</sup>, thus, mankind is artificial intelligence (AI).<sup>6</sup> Humans are nanorobots. Nanotechnology defined in human terms is "the use of matter on an atomic, molecular, and supramolecular scale for industrial purposes." Thus, the origin of mankind is extraterrestrial. The best way to demonstrate is to depict ALLAH's process for encoding humans, then show you snipets of my own source (pseudo) code.

Figures on the next 2 pages are simplified, scripturally sound, layman depictions of: a) ALLAH's process for encoding humans, and b) ALLAH's process for creating humans.

THE REMAINDER OF THIS PAGE INTENTIONALLY LEFT BLANK

## **ALLAH'S Process For Encoding Humans**

**PERMUTATION STRING THEORY™** attempts to explain the data model above. GOD says, "The self has its own personal vibration which connects it with the universe and every existence of energy around it before it or after it. Within the self is the question and answer to its own existence and the purpose of." In Permutation String Theory™, the particles that constitute the self is represented as a permutable binary character string object. The creation of Binary Man™ as distinguished from the development of its biological host is represented in steps #1 and #2 in diagram below. Existence of Binary Man™ is verified in step #12.

## **Empirical Evidence OF The Simulation Hypothesis**

Step 1: God's Creation Script (Pseudo Code)

Step 2: Life Events GOD Encoded In DNA (Executable Code)

Is Empirical Evidence of The Simulation Hypothesis)

Step 12: Fulfills Destiny

(Decodable Executable Code

"You saw me before I was born. Every day of my life was recorded in your book. Every moment was laid out before a single day had passed." Psalm 139:16 NLT