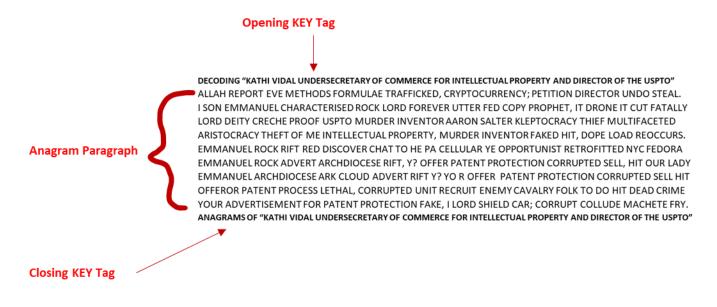

Decoding: Jules J Dean Uspto Trademark Examining Attorney

Anagram: King Jesus Interplanetary Memoranda A Judo Text

They will go into caves in the rocky cliffs and into holes in the ground, trying to escape the dreadful judgment of the LORD and his royal splendor, when he rises up to terrify the earth. (Isaiah 2:19 NET)